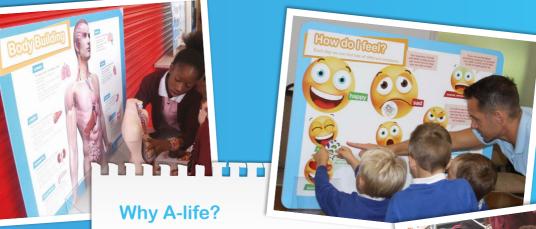

## Our Workshops

Hands-on Healthy Workshops

(£) 60 mins

- **1** up to 65 pupils
- Nursery-Year 6

Mental Health & Wellbeing Workshops

(1) 60 mins

Lup to 35 pupils

R Year 1-6