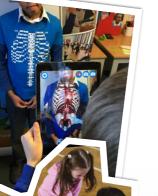

## Our Workshops

Hands-on Healthy Workshops

(£) 60 mins

- **1** up to 65 pupils
- Nursery-Year 6

Mental Health & Wellbeing Workshops

(1) 60 mins

Lup to 35 pupils

R Year 1-6